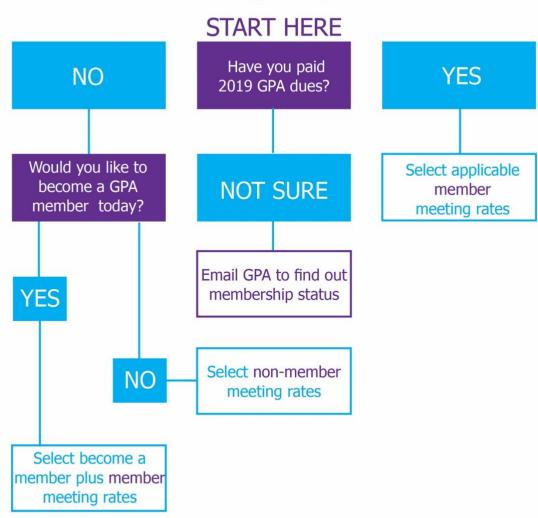

#### 33rd Annual Conference Flowchart

Use this flowchart to determine which registration fee best applies to you